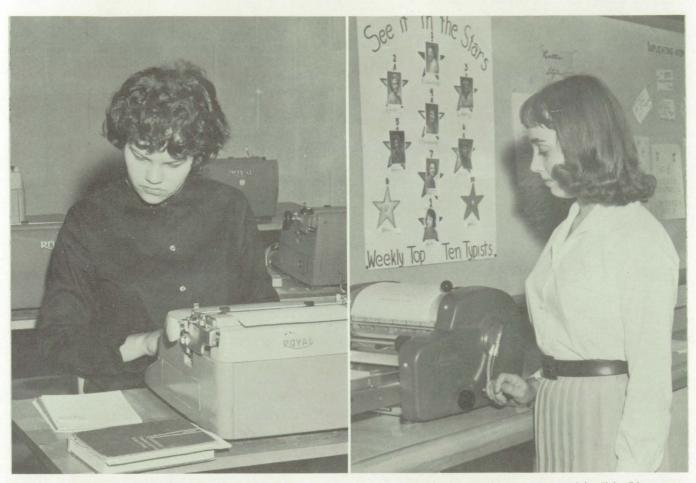

#### Nearly 800 Of Us Enroll In Business Classes;

Keeping her eyes on the copy, Connie Saylor tries to type with five errors or less to pass a daily timed writing in secretarial typing.

Working to perfect a neat and legible Ditto copy, llene Whitton slowly turns the crank on the fluid duplicator in office clerical practice.