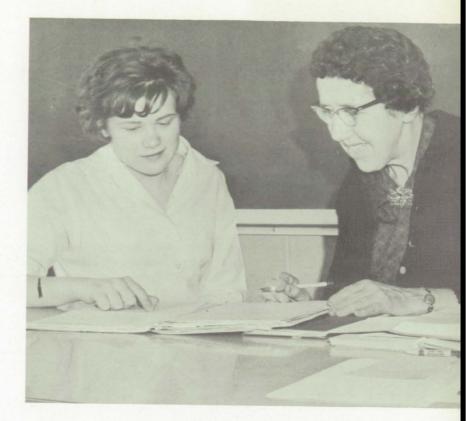

#### **Social Studies Review The Past And Present**

Outside reading is necessary for a complete understanding of the topic under discussion. Miss Andrews shows Cathy Knotts a book for reference.

U. S. history was a required but popular course for all juniors who learned to understand the social, economic, and political growth of our country. We felt extremely proud of our democratic heritage as we studied the problems and achievements of our forefathers.