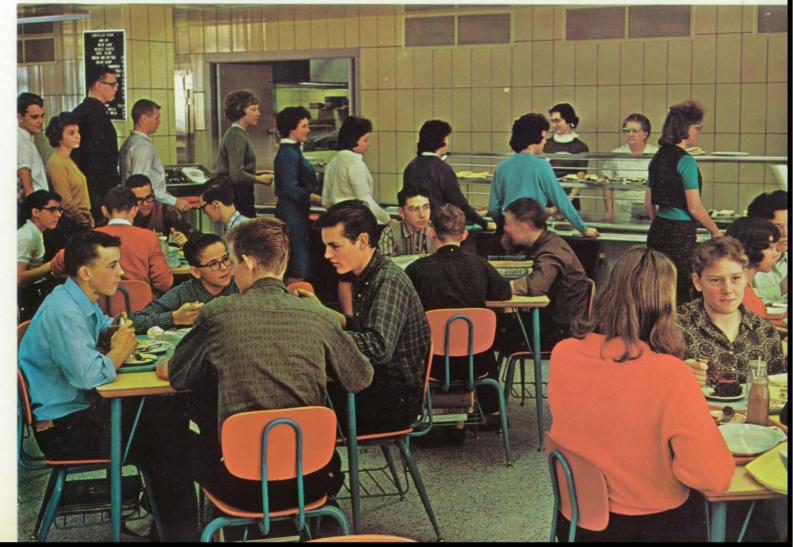

Eating in our colorful cafeteria was a new experience for all of us. The majority of us spent 54 cents a day on favorite foods such as spaghetti and meatballs, french fried onions, tenderloins, and hamburgers.

Back Row: Vicki Norris, Saundra Popejoy, Ann Bowen, Virginia Dickerson, Ruth Koons, Barbara Wise, Saundra Rix, Laura Bivins, Patsy Hand, Connie Poindexter.

With hearty appetites, Frank Haven and John Jacobs stack their lunch trays full of food. We consumed 1,200 bottles of milk a day.