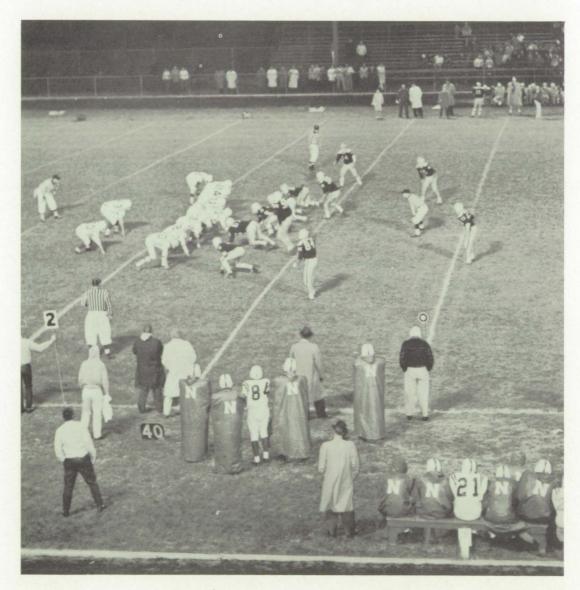

challenging each thought with another, believing in what he has found to be right.

Basketball, the favorite spectator sport of the students, continued to fill our gigantic Fieldhouse with excitement. Here, Butch Joyner, our leading scorer, goes up for a jump shot gainst Rushville.