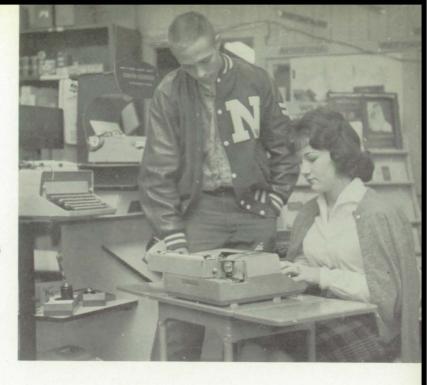

#### Nearly 800 Of Us Enroll In Business Classes;

Keeping her eyes on the copy, Connie Saylor tries to type with five errors or less to pass a daily timed writing in secretarial typing.

Working to perfect a neat and legible Ditto copy, llene Whitton slowly turns the crank on the fluid duplicator in office clerical practice.

Keen comprehension in shorthand class is the key to accurate, rapid transcription. Betty Costello attempts to write as fast as she thinks.

Heavy enrollment in business classes was evident again this year, and typing led all courses with one-third of the entire student body enrolled.