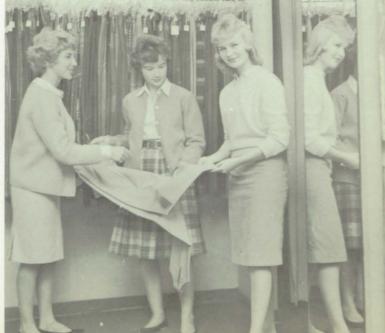

No, you're not seeing double. Sally and Susan Krausbauer pause to check their

After-the-game dances were popular with most of our students. Kelly Smith and Toni Class stand this one out.

appearance in the new mirrors at the end of the business wing.