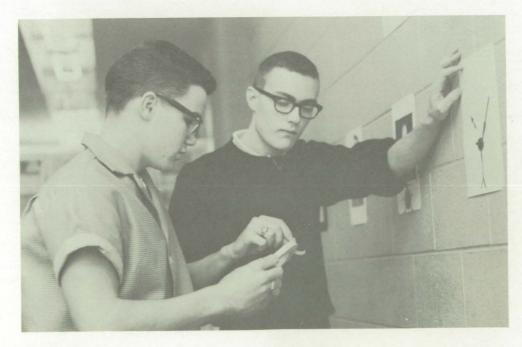

Besides learning to write and speak these languages, we developed an appreciation for foreign countries and their people.

Warriors, gladiators, horses, and chariots — symbols of the ancient Roman Empire — are pointed out by Bob Sloan to members of his Latin Class.