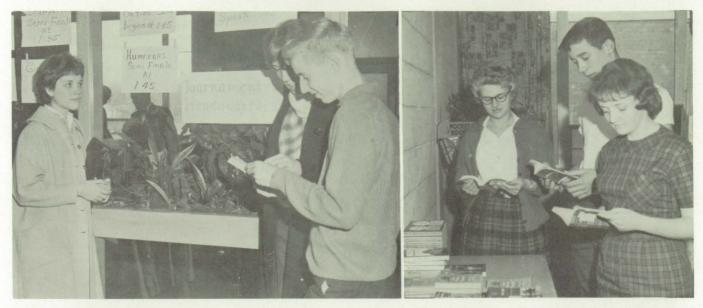

## We Juniors Participated In Clubs, Sports,

In November, our school was host to the state's largest speech meet. Orlita Kissane, Carol Taylor, and John Bavender were among the 651 students participating in this event.

Good literature is available in paper editions in the book store. Selections are made by Sandy Sutherland, Terry Clampitt, and Carolyn Rains.

**Row 1:** Mike Fadely, Steve Fadely, Mary Ferrell, Jerry Filson, Pam Fisher, Margie Finch, Susan Fleet, Dale Flowers.