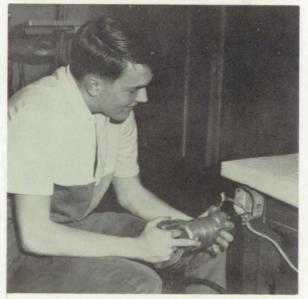

During the year, we learned the fundamentals of electricity in electrical shop classes by making extension cords and fixing modern household appliances such as electric irons and radios. Drafting students drew views of tools, blocks, and angles and even sketched plans for their future homes. From stock metal, machine shop pupils cut screw drivers, bolts, hammers, and jacks. In general metals, welding was the main objective. Projects were required and many boys chose to make trays, plaques, planters, and post signs.

### Industrial Arts Build Skill And Efficiency

Better equipped, more attractive homes result from many shop projects. Wade Reed works on the base of a table lamp while Eugene Davis is busy on a radio extension cord.