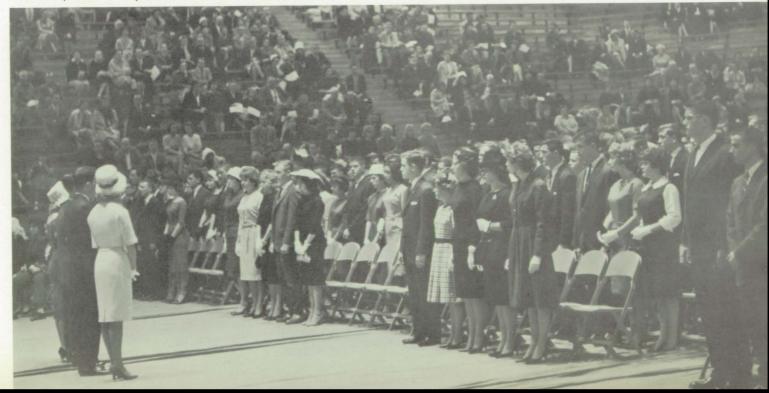

JANET LOUISE TAYLOR F.B.L.A. F.H.A. Trojanettes Choir

The small cast of this year's play included five girls— Joyce Morgan, Susan Jacobs, Elsa Clift, Roseanne Ginsburg, and Margaret Harry — and five boys —

Dennis Mikel, Mike McKechnie, Deane Planeaux, Don Miller, and John Sloan. "Three Blind Mice" originally was a successful Broadway production.

# **Comedy 'Three Blind Mice' Is Class Play**

Romance dominates this hilarious scene from the last act of "Three Blind Mice" with Elsa Clift, John Sloan, Margaret Harry, Don Miller, and Roseanne Ginsburg.

What happens when three sisters decide to find rich husbands in Miami, Florida? Those who saw the 1962 class play, "Three Blind Mice," will agree that everything happened in this hilarious comedy.

The Mason sisters, played by Elsa Clift, Roseanne Ginsburg, and Susan Jacobs, sold their small farm in Iowa to raise enough money for a room in a luxurious resort on the beach. Once there, they hoped to catch wealthy husbands.

The sisters found that it was not as easy as they thought to trap unsuspecting males, however, and they had to use all their ingenuity to get them.

Don Miller, Mike McKechnie, and John Sloan played the elusive males. Others in the cast were Deane Planeaux, Margaret Harry, Dennis Mikel, and Joyce Morgan. "Good is not good enough," and we knew it! We proved our determination to be superior by improving our grades and excelling in other activities. This resolution was apparent when we brought honors to ourselves and our school.