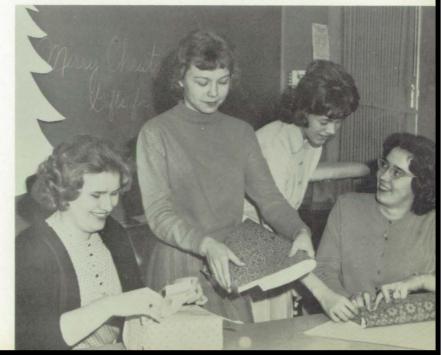

Eating in our colorful cafeteria was a new experience for all of us. The majority of us spent 54 cents a day on favorite foods such as spaghetti and meatballs, french fried onions, tenderloins, and hamburgers.

Practical projects here at school included making posters and signs to advertise school activities. During the Christmas season we created a beautiful life size manger scene which was displayed in our Student Center. We also made decorations for the bulletin boards which are located outside of every classroom.

Susie Moistner, Bill Edstene, Bill Townsend, and Barbara Roberts helped us celebrate Christmas with this colorful manger scene.

In crafts class, Shirley Alexander smooths out the inside of an ash tray which she has molded from clay. It will be fired and then painted.