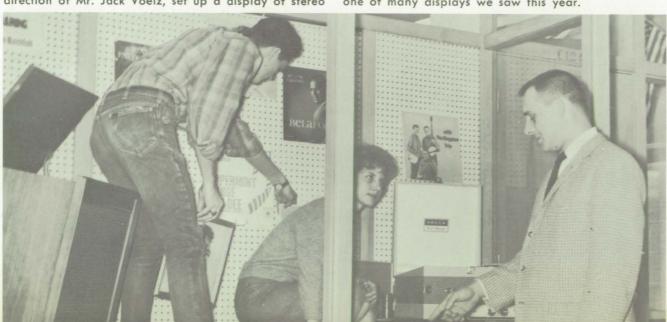

Debits and credits must balance, Steve Walls learns this as he adds and re-adds his rows of figures in first year bookkeeping class.

Jack Kirkpatrick and Carolyn Batchfield, under the direction of Mr. Jack Voelz, set up a display of stereo and high fidelity records and phonographs. This was one of many displays we saw this year.