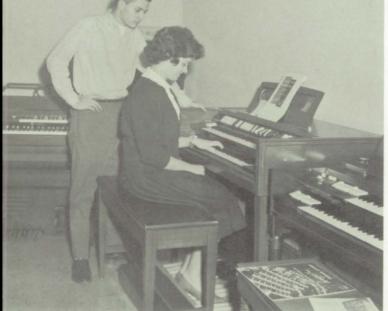

"If you like to sing, play an instrument, or appear before the public, music class is just for you." With this explanation, 116 students signed up for elective music classes this year. Some of our music students joined in a week of vocal training at the high school during the summer, and members of the band attended the August Band Camp at McCormick's Creek State Park.

Most students take these music classes because they like to sing or play and hope to continue it as a hobby. A few who will major in music in college or hope to be musicians are taking music theory in which they study rhythm and harmony.

In all of these classes we learn to appreciate music in addition to studying the correct techniques of singing and playing.

Mr. Houston helps Kay Reese and Rosemary Wallen as they study harmony and rhythm in theory class.