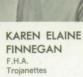

Under the direction of Miss Catherine Ratcliffe, the senior class sponsor, we marched together at Senior Vespers, Class Day, Baccalaureate, and Commencement. Dr. Leo Hauptman reminded us of the "Real JOY of Christmas" at Vespers. The Baccalaureate sermon was given by Rev. Charles I. Johnson of the Trinity Methodist Church. Dr. John R. Emens, president of Ball State, delivered the Commencement address to our class of 283 seniors.

# And A Realization Of Our Adult Duties

"Adestes Fideles," played on the organ by David Matthews, was the processional for 283 seniors as they marched onto the floor of the Fieldhouse for the Christmas service annually sponsored by the PTA.