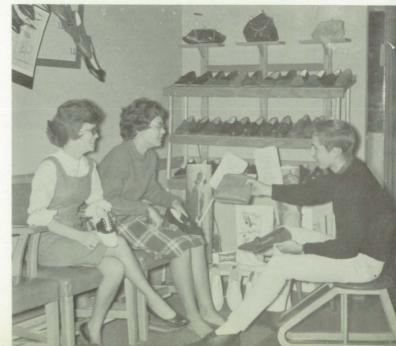

Merchandising was the topic of students in retail selling class. Their show window was always decorated to display the products of some local retail merchant or some big school event, such as the Homecoming for the class of 1932.

Debits and credits must balance, Steve Walls learns this as he adds and re-adds his rows of figures in first year bookkeeping class.

Jack Kirkpatrick and Carolyn Batchfield, under the direction of Mr. Jack Voelz, set up a display of stereo and high fidelity records and phonographs. This was one of many displays we saw this year.