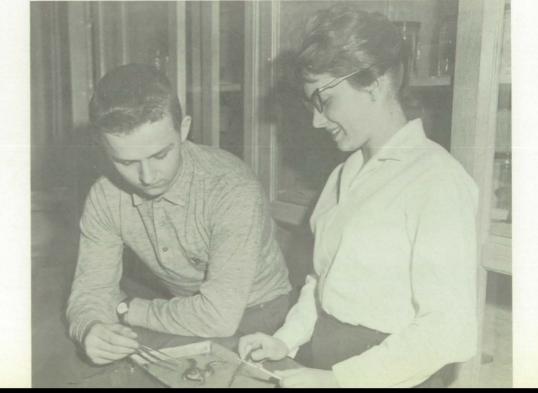

Steve Alexander and Dollie Johnson admire the World War I pictures from old magazines which Mr. Risley used for theme ideas.

The "how, what, where, when, who, and why" of wellwritten news stories is explained by Danny Bennett to others members of his 22C English class.