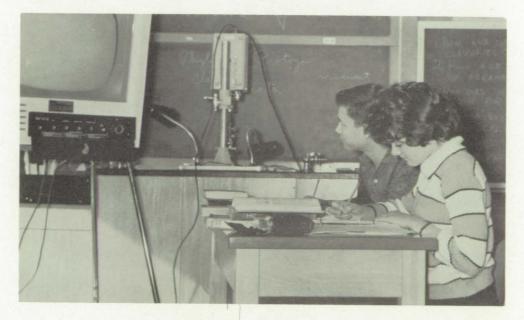

### Scientists Combine New Techniques, Logic

Using our newly acquired closed circuit television system, Nancy Esham and Dale Kendall are able to diagram minute organisms projected from a microscope onto the screen.