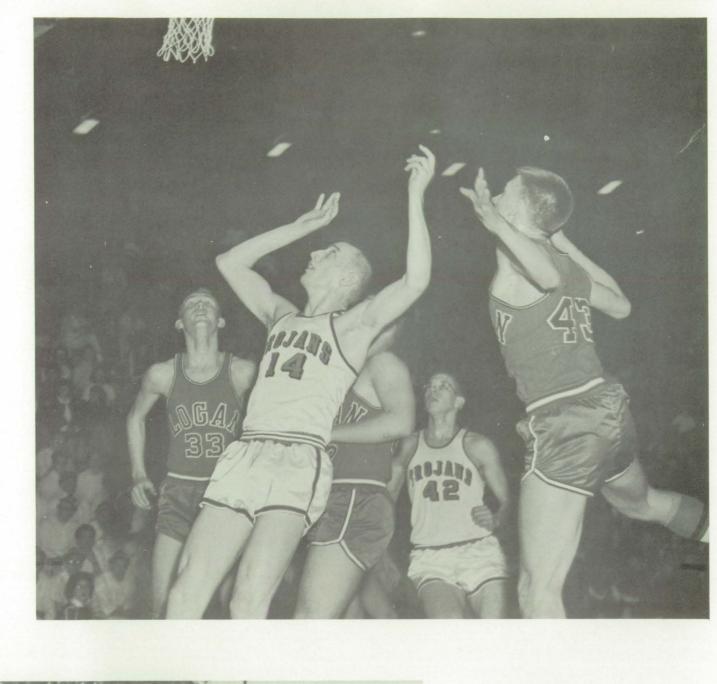

challenging each thought with another, believing in what he has found to be right.

Basketball, the favorite spectator sport of the students, continued to fill our gigantic Fieldhouse with excitement. Here, Butch Joyner, our leading scorer, goes up for a jump shot gainst Rushville.