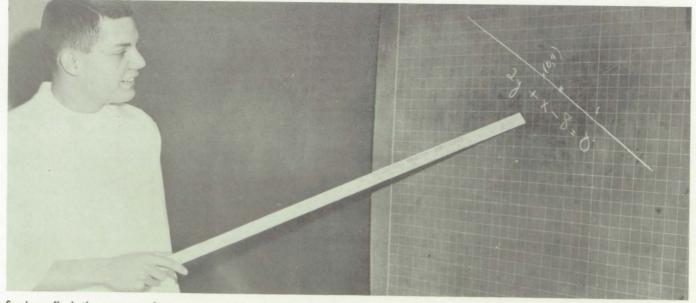

### Using Cones, Slide Rules, And Graphs

Seniors find they can solve many problems by using graphs. Charles Shively points out the factors involved

in graphing this linear equation. Students help each other by explaining how they got their answers.