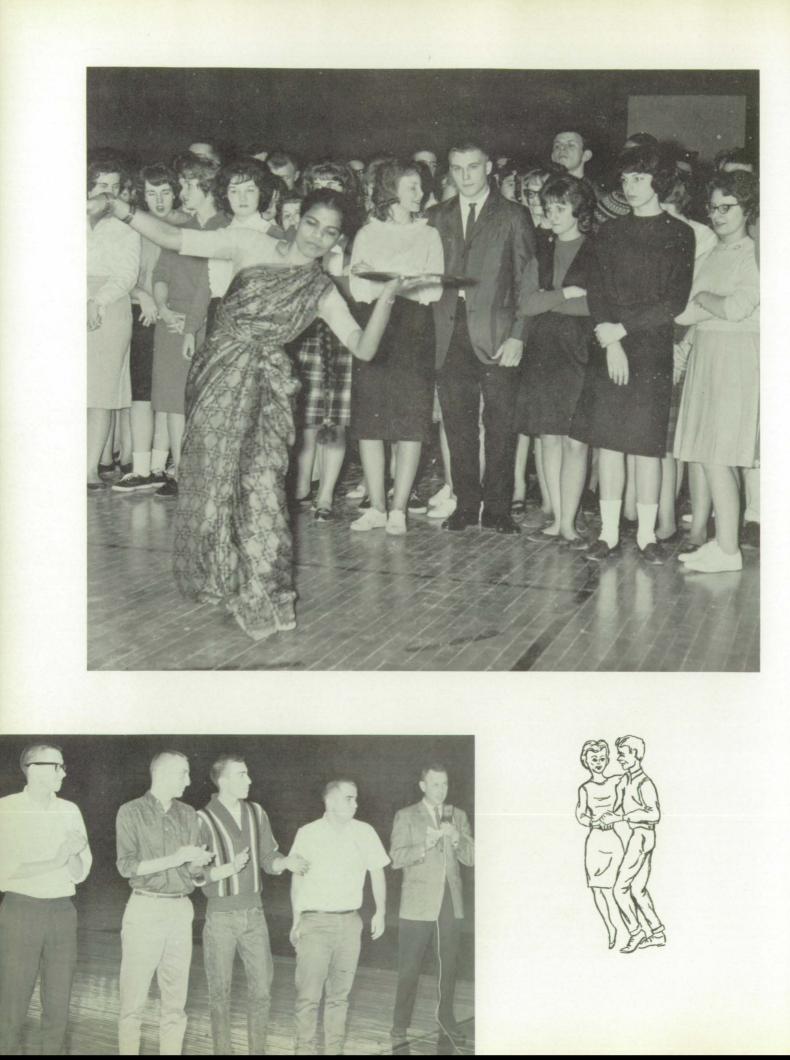

Foreigners were guests in many of our homes on Foreign Student day. Here Mr. and Mrs. Roland Selke, Pat Badell of Rushville, and Susan Selke entertain Miss Rudi Tantiwongse of Thailand.

Entertaining at basketball games were the New Castleettes. Front Row: Kay Rinehart, Terry Sullivan, Millie Wantz, Susan Morris, Barbara Grose, Pam Sullivan.