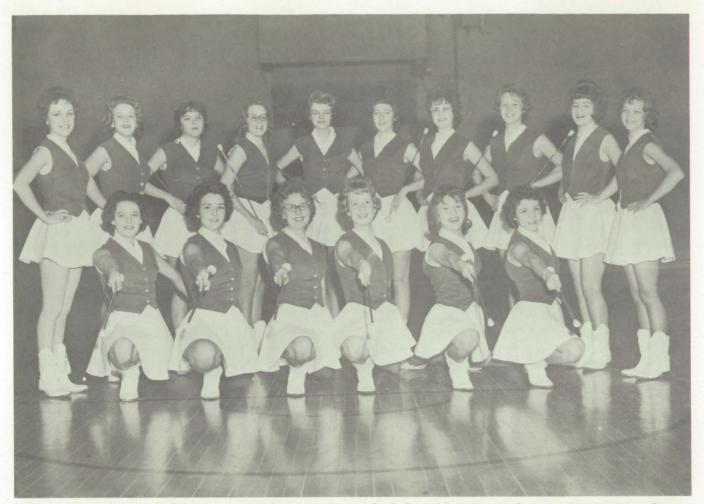

Foreigners were guests in many of our homes on Foreign Student day. Here Mr. and Mrs. Roland Selke, Pat Badell of Rushville, and Susan Selke entertain Miss Rudi Tantiwongse of Thailand.

Entertaining at basketball games were the New Castleettes. Front Row: Kay Rinehart, Terry Sullivan, Millie Wantz, Susan Morris, Barbara Grose, Pam Sullivan.

Back Row: Vicki Norris, Saundra Popejoy, Ann Bowen, Virginia Dickerson, Ruth Koons, Barbara Wise, Saundra Rix, Laura Bivins, Patsy Hand, Connie Poindexter.

With hearty appetites, Frank Haven and John Jacobs stack their lunch trays full of food. We consumed 1,200 bottles of milk a day.