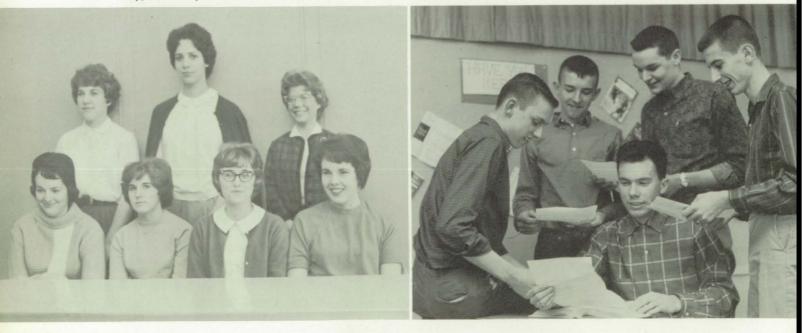

Student Council members are Front Row: J. Koger, B. Steele, K. Reese, J. Vaughn. Second Row: Miss Rentchler, J. Krauth, B. Becker, O. Kissane, V. Fuller, M. Dalton, P. Davis, S. Foster. **Back Row**: Mr. Larrison, L. Bouslog, J. Bradway, L. Owens, J. Baskette, P. Sears, J. White, B. Anderson, C. Brunes, T. Brookshire.

### **Ticket Booth, Mirrors Are Council Projects**

Billy Steele led the Student Council as its president this year and Barbara Becker, who will be president next year, served as vice-president. Jane White was the secretary and Marcia Dalton, the treasurer.