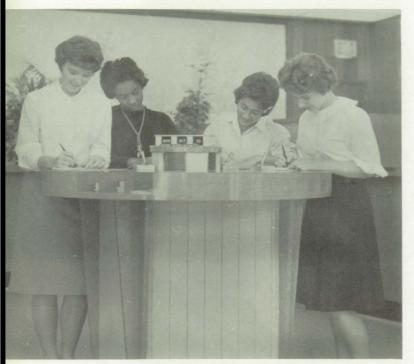

"Gee, this looks complicated," thinks Steve Walls as Mr. Ackenhusen explains to him the use of a new analytical balance. He will try to weigh chemicals.

Because of new developments and research in the fields of space, medicine, and atomic energy, science is being stressed more and more in our academic curriculum. This year, 320 sophomores enrolled in biology and another 17 in the new physical science class. Chemistry was taken by 101 juniors, and 48 seniors studied the fundamentals of physics.