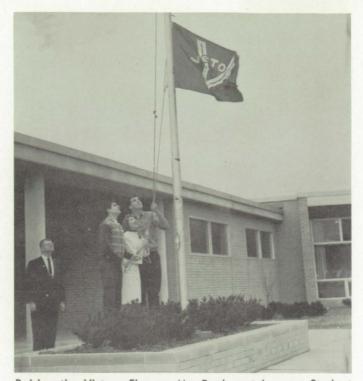

This active organization promoted closer links between students and teachers. With its large white V on a background of Trojan green, our Victory Flag flew from the flagpole this year to signify many honors won by CHS students. Its purchase was one of the major accomplishments of the Student Morale Committee. The Committee was composed of several members of Student Council, selected students from each class, a cheerleader, and faculty sponsors. Mr. Jack Renner was the adviser.

In addition to planning pep sessions, the Morale Committee members were responsible for the Trojan mascot, making signs for the halls before games, purchasing Trojan booster tags, and planning the pep parade before our first home basketball game. They also arranged for buses to several out-of-town games. The Morale Committee stressed "Fight With White" on Fridays and did much to create school spirit.

Raising the Victory Flag as Mr. Pugh watches are Student Morale Committee members Billy Steele, Pat Sears, and Kay Reese. The flying banner signifies an honor won by an individual student, an organization, or athletic team.

### **Victory Flag Is Project of Morale Committee**

Members of the Student Morale Committee are Front Row: P. Sears, V. Fuller, S. Foster, C. Brunes, B. Becker, T. Allison. Back Row: Mr. Chandler, D. Furbee, R. Hunnicutt, K. Reese, B. Fisher, Mr. Renner, Miss Webb.