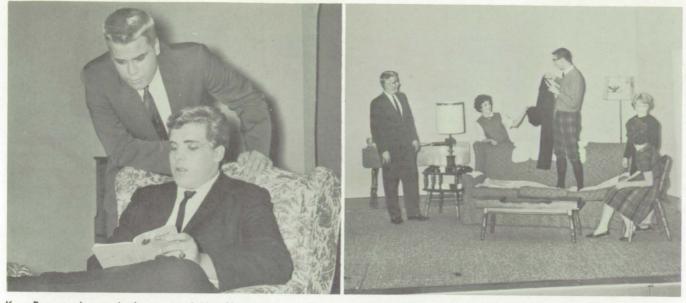

JANET LOUISE TAYLOR F.B.L.A. F.H.A. Trojanettes Choir

The small cast of this year's play included five girls— Joyce Morgan, Susan Jacobs, Elsa Clift, Roseanne Ginsburg, and Margaret Harry — and five boys —

Dennis Mikel, Mike McKechnie, Deane Planeaux, Don Miller, and John Sloan. "Three Blind Mice" originally was a successful Broadway production.

# **Comedy 'Three Blind Mice' Is Class Play**

Romance dominates this hilarious scene from the last act of "Three Blind Mice" with Elsa Clift, John Sloan, Margaret Harry, Don Miller, and Roseanne Ginsburg.

What happens when three sisters decide to find rich husbands in Miami, Florida? Those who saw the 1962 class play, "Three Blind Mice," will agree that everything happened in this hilarious comedy.

The Mason sisters, played by Elsa Clift, Roseanne Ginsburg, and Susan Jacobs, sold their small farm in Iowa to raise enough money for a room in a luxurious resort on the beach. Once there, they hoped to catch wealthy husbands.

The sisters found that it was not as easy as they thought to trap unsuspecting males, however, and they had to use all their ingenuity to get them.

Don Miller, Mike McKechnie, and John Sloan played the elusive males. Others in the cast were Deane Planeaux, Margaret Harry, Dennis Mikel, and Joyce Morgan. "Good is not good enough," and we knew it! We proved our determination to be superior by improving our grades and excelling in other activities. This resolution was apparent when we brought honors to ourselves and our school.