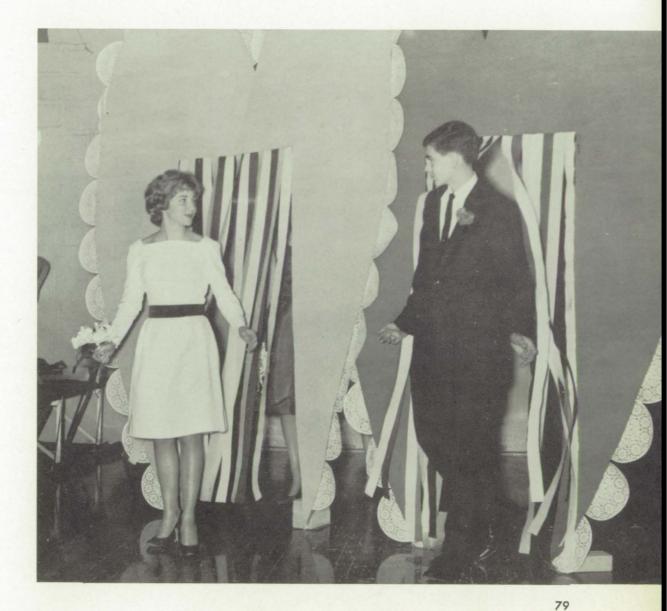

No, you're not seeing double. Sally and Susan Krausbauer pause to check their

After-the-game dances were popular with most of our students. Kelly Smith and Toni Class stand this one out.

appearance in the new mirrors at the end of the business wing.