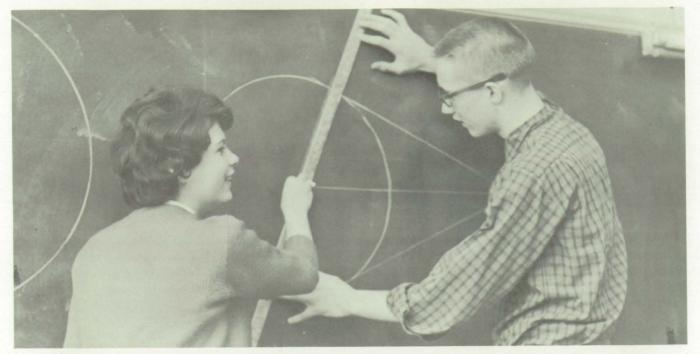

Board work is important to sophomores in geometry. Mary Nelle Morris with the help of Jim Wilson con-

structs a perpendicular to the tangent of a circle and finds the length of the secant.