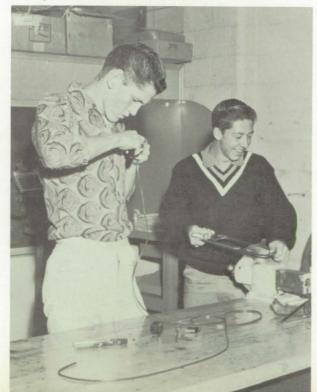

During the year, we learned the fundamentals of electricity in electrical shop classes by making extension cords and fixing modern household appliances such as electric irons and radios. Drafting students drew views of tools, blocks, and angles and even sketched plans for their future homes. From stock metal, machine shop pupils cut screw drivers, bolts, hammers, and jacks. In general metals, welding was the main objective. Projects were required and many boys chose to make trays, plaques, planters, and post signs.

### Industrial Arts Build Skill And Efficiency

Better equipped, more attractive homes result from many shop projects. Wade Reed works on the base of a table lamp while Eugene Davis is busy on a radio extension cord.

Undertaking a special project in electricity, Don Ulmer wires a table to be used for the shrinking and pressing of new fabrics which will be used by members of Miss Eilar's home economics classes.