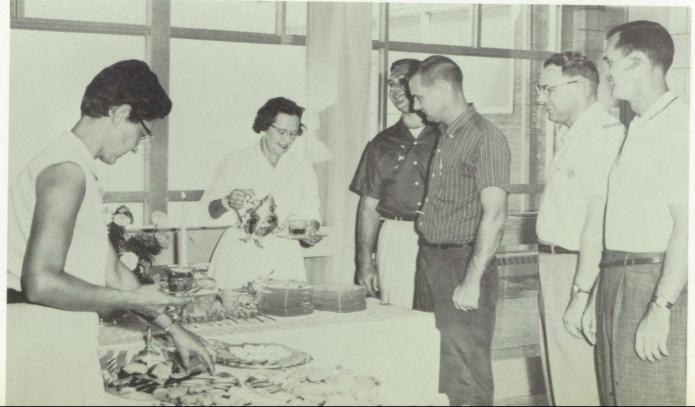

# **Faculty Is Active With Families, Community**

The day before school opened was a day of preparation for our teachers, but they received a pleasant "welcome-back" from the PTA. Tea and cookies were

served to Miss Jean Stellingwerf, Mr. Jack Renner, Mr. Russell Coers, Mr. Hobart Risley, and Mr. Curtis Jones by Mrs. T. L. Nelson and other PTA members.