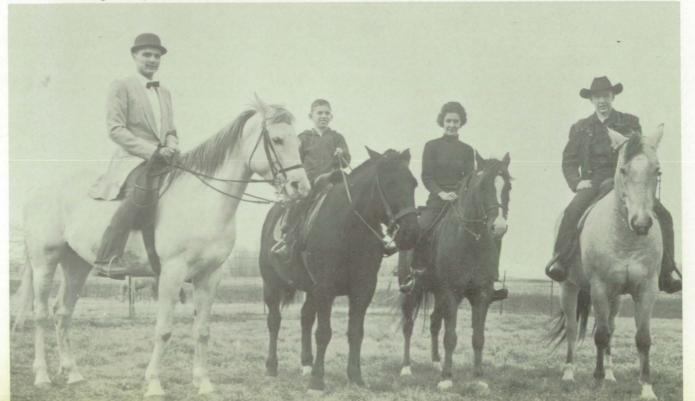

a Ast, Mrs. Louise Sloan, and Mrs. Mildred Baganz.



## **Office Staff, Custodians Are Always Friendly**



Students were often helped by our friendly, capable office employees. Gathered in the bookstore are Mrs. Edith Ingram, Mrs. Jean Zeigler, Mrs. Bertha Van Hoy, and Mrs. Jeannette Sheddrick.

Keeping our attractive high school clean and neat was the job of our custodians. Working on the day shift are Mr. Robert Byers, head custodian, Mr. William Lowe, Mr. John York, and Mrs. Ruth Davis.

Many hobbies occupy the free time of our high school teachers. A favorite recreation of several teachers is horseback riding. Every Wednesday after school Mr. Larry Horney, Mr. and Mrs. William Zeigler and their son Steve can be found at Miss Janet Fleming's farm north of New Castle near Springport.





In the evenings, after finishing her school work, Miss Carolyn Webb could be found knitting a sweater for her fiance.





Despite her many science activities, Miss Montag still finds time to spend with her two dogs Pooh and Penny.

Giving his son Jerry help with basketball is a regular task for Mr. Rex Brooks, B team coach. Jerry often was one of his starters.

# **Faculty Is Active With Families, Community**

The day before school opened was a day of preparation for our teachers, but they received a pleasant "welcome-back" from the PTA. Tea and cookies were

served to Miss Jean Stellingwerf, Mr. Jack Renner, Mr. Russell Coers, Mr. Hobart Risley, and Mr. Curtis Jones by Mrs. T. L. Nelson and other PTA members.



# **Ralph Hunnicutt Was Elected As President**

Row 1: Carol Acker, Pam