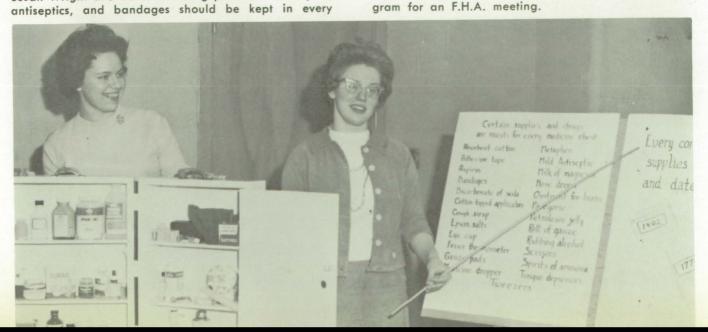

### Personal Grooming, Care Of Family And Home

A Public Service demonstrator shows housing students llene Whitton, Doug Smith, and Larry Bowlin the difference the right lamp shade can make.

Susan Wright and Barbara Young point out what pills,

The broad-minded senior found the semester in family living class a challenging one. Daily discussions covered problems of growing up and conflicts which face many of us teenagers today.

medicine cabinet. This project made an interesting program for an F.H.A. meeting.