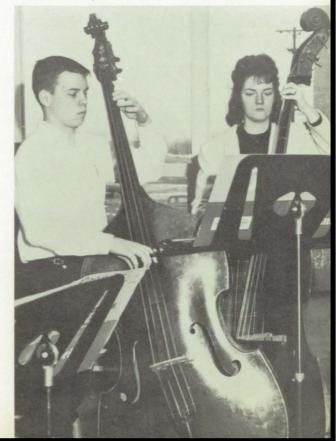

#### **Music Brings Pleasure To Us And Community**

Choir provides us with an opportunity to study and appreciate music and to give programs for the public.

The bass fiddle can be played by a girl, too. Carol Clark proves it to Don Furbee.